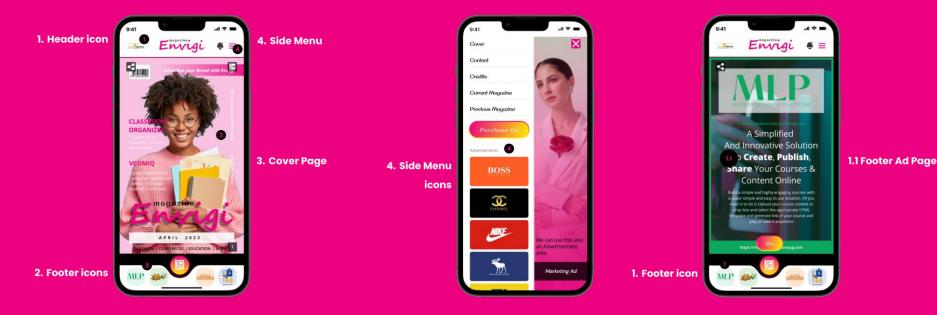

# Once Uploaded Assets to Your Magazine, Your Magazine will Look like this!

Iphone 14 Plus : W-428 x H-926 (reference purpose)

## Nav Bar Brand Logo & Images

## Nav bar-Brand Advertising logo

## Side Menu Brand Logos & Images

## Tab Bar Brand Logos & Images

## Magazine Cover & Article Pages

## Magazine Cover Page & Magazine Page